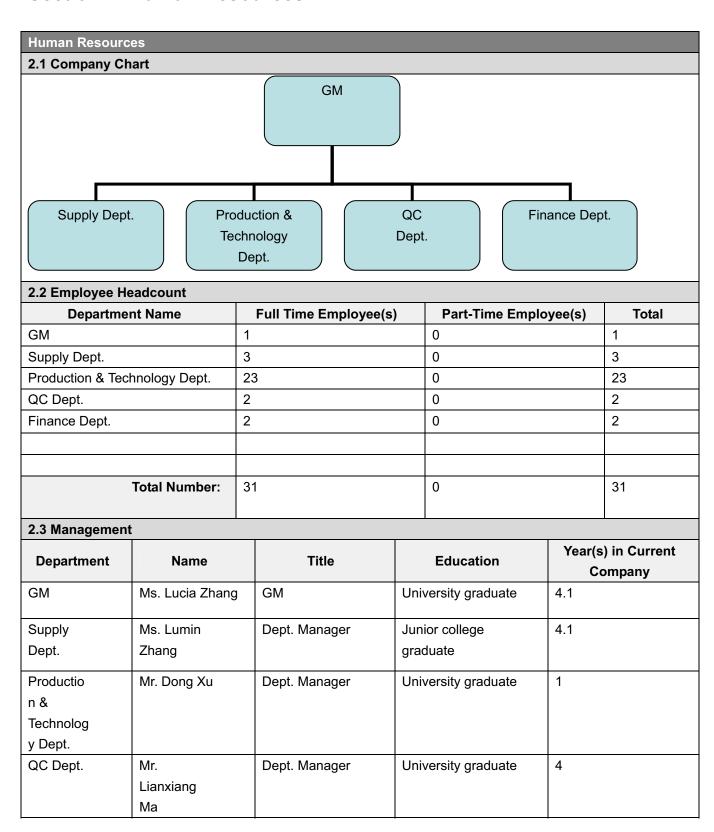

### **Section 2: Human Resources**

| Report No:   | 201003300008220_1-P | Report date:        | 9/April/2010 | Assessed By | Shuibing Chen |          |         |
|--------------|---------------------|---------------------|--------------|-------------|---------------|----------|---------|
| CONFIDENTIAL |                     | All Rights Reserved | b            |             |               | Page No: | 5 of 18 |

Report No.: 201003300008220\_1-P

| Finance | Ms. Lumin | Dept. Manager | Junior college | 4.1 |
|---------|-----------|---------------|----------------|-----|
| Dept.   | Zhang     |               | graduate       |     |