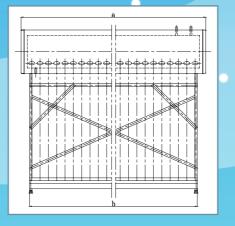

### **Description:**

Enamel inner tank, pressurized system integrated with immersion heater, controller, P/T valve, etc. Let SFH consider more for you!

| Item No.    | Specification                |                           |                              |                            |                    |                   | Effective                        | size(mm) |      |      |      | Qty(set)     |       |
|-------------|------------------------------|---------------------------|------------------------------|----------------------------|--------------------|-------------------|----------------------------------|----------|------|------|------|--------------|-------|
|             | Diameter<br>of water<br>tank | Qty. of<br>solar<br>tubes | Diameter<br>of solar<br>tube | Length<br>of solar<br>tube | Tank's<br>Capacity | Total<br>Capacity | collector<br>area M <sup>2</sup> | а        | b    | с    | d    | <b>20'ft</b> | 40'ft |
| SFH47155818 | Ø 470mm                      | 15pcs                     | Ø 58mm                       | 1.8M                       | 132.3L             | 172.9L            | 1.89                             | 1440     | 1228 | 1594 | 1655 | 45           | 90    |
| SFH47185818 | Ø 470mm                      | 18pcs                     | Ø 58mm                       | 1.8M                       | 148.6L             | 197.3L            | 2.27                             | 1680     | 1471 | 1594 | 1655 | 38           | 78    |
| SFH47205818 | Ø 470mm                      | 20pcs                     | Ø 58mm                       | 1.8M                       | 164.9L             | 219L              | 2.52                             | 1840     | 1633 | 1594 | 1655 | 34           | 70    |
| SFH47245818 | Ø 470mm                      | 24pcs                     | Ø 58mm                       | 1.8M                       | 197.5L             | 262.5L            | 3.03                             | 2160     | 1957 | 1594 | 1655 | 29           | 61    |
| SFH47305818 | Ø 470mm                      | 30pcs                     | Ø 58mm                       | 1.8M                       | 246.3L             | 327.5L            | 3.79                             | 2640     | 2443 | 1594 | 1655 | 23           | 48    |