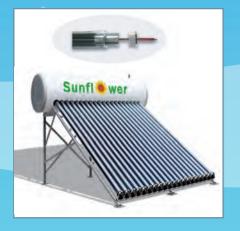

# SFH Model: Integrated Pressure System

### **Description:**

Enamel inner tank, pressurized system integrated with immersion heater, controller, P/T valve, etc. Let SFH consider more for you!

| Item No.    | Specification                |                           |                              |                            |                    |                   | Effective                        | size(mm) |      |      |      | Qty(set)     |       |
|-------------|------------------------------|---------------------------|------------------------------|----------------------------|--------------------|-------------------|----------------------------------|----------|------|------|------|--------------|-------|
|             | Diameter<br>of water<br>tank | Qty. of<br>solar<br>tubes | Diameter<br>of solar<br>tube | Length<br>of solar<br>tube | Tank's<br>Capacity | Total<br>Capacity | collector<br>area M <sup>2</sup> | а        | b    | с    | d    | <b>20'ft</b> | 40'ft |
| SFH47155818 | Ø 470mm                      | 15pcs                     | Ø 58mm                       | 1.8M                       | 132.3L             | 172.9L            | 1.89                             | 1440     | 1228 | 1594 | 1655 | 45           | 90    |
| SFH47185818 | Ø 470mm                      | 18pcs                     | Ø 58mm                       | 1.8M                       | 148.6L             | 197.3L            | 2.27                             | 1680     | 1471 | 1594 | 1655 | 38           | 78    |
| SFH47205818 | Ø 470mm                      | 20pcs                     | Ø 58mm                       | 1.8M                       | 164.9L             | 219L              | 2.52                             | 1840     | 1633 | 1594 | 1655 | 34           | 70    |
| SFH47245818 | Ø 470mm                      | 24pcs                     | Ø 58mm                       | 1.8M                       | 197.5L             | 262.5L            | 3.03                             | 2160     | 1957 | 1594 | 1655 | 29           | 61    |
| SFH47305818 | Ø 470mm                      | 30pcs                     | Ø 58mm                       | 1.8M                       | 246.3L             | 327.5L            | 3.79                             | 2640     | 2443 | 1594 | 1655 | 23           | 48    |

# Features:

1) Superior heat preservation ensured by 75mm polyurethane foam insulation layer

- 2) Designing the immersion heater hole in advance for the cloudy, snowy, and rainy days
- 3) Suitable for mains pressure water (up to 0.6MPa)
- 4) Immersion heater connects with SFH water tank
- 5) Material: galvanized sheet