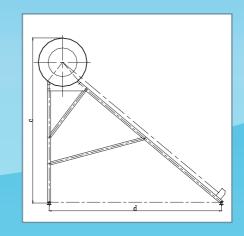

### **Description:**

Enamel inner tank, pressurized system integrated with immersion heater, controller, P/T valve, etc. Let SFH consider more for you!

| Item No.    | Specification                |                           |                              |                            |                    |                   | Effective                        | size(mm) |      |      |      | Qty(set)     |       |
|-------------|------------------------------|---------------------------|------------------------------|----------------------------|--------------------|-------------------|----------------------------------|----------|------|------|------|--------------|-------|
|             | Diameter<br>of water<br>tank | Qty. of<br>solar<br>tubes | Diameter<br>of solar<br>tube | Length<br>of solar<br>tube | Tank's<br>Capacity | Total<br>Capacity | collector<br>area M <sup>2</sup> | а        | b    | с    | d    | <b>20'ft</b> | 40'ft |
| SFH47155818 | Ø 470mm                      | 15pcs                     | Ø 58mm                       | 1.8M                       | 132.3L             | 172.9L            | 1.89                             | 1440     | 1228 | 1594 | 1655 | 45           | 90    |
| SFH47185818 | Ø 470mm                      | 18pcs                     | Ø 58mm                       | 1.8M                       | 148.6L             | 197.3L            | 2.27                             | 1680     | 1471 | 1594 | 1655 | 38           | 78    |
| SFH47205818 | Ø 470mm                      | 20pcs                     | Ø 58mm                       | 1.8M                       | 164.9L             | 219L              | 2.52                             | 1840     | 1633 | 1594 | 1655 | 34           | 70    |
| SFH47245818 | Ø 470mm                      | 24pcs                     | Ø 58mm                       | 1.8M                       | 197.5L             | 262.5L            | 3.03                             | 2160     | 1957 | 1594 | 1655 | 29           | 61    |
| SFH47305818 | Ø 470mm                      | 30pcs                     | Ø 58mm                       | 1.8M                       | 246.3L             | 327.5L            | 3.79                             | 2640     | 2443 | 1594 | 1655 | 23           | 48    |

#### Notice:

1. The angle of the frame can be changed in the production as the virtual geographical condition of the customers. We can design the suitable angle for the customers.

- 2. We offer the spare accessories and tubes for your order for free.
- 3. We can offer the different material of water tank , frame , and tubes according to your request.