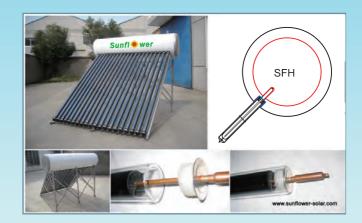

# SFH Model: Integrated Pressure System

### **Description:**

Enamel inner tank, pressurized system integrated with immersion heater, controller, P/T valve, etc. Let SFH consider more for you!

| Item No.    | Specification                |                           |                              |                            |                    |                   | Effective                        | size(mm) |      |      |      | Qty(set)     |       |
|-------------|------------------------------|---------------------------|------------------------------|----------------------------|--------------------|-------------------|----------------------------------|----------|------|------|------|--------------|-------|
|             | Diameter<br>of water<br>tank | Qty. of<br>solar<br>tubes | Diameter<br>of solar<br>tube | Length<br>of solar<br>tube | Tank's<br>Capacity | Total<br>Capacity | collector<br>area M <sup>2</sup> | а        | b    | с    | d    | <b>20'ft</b> | 40'ft |
| SFH47155818 | Ø 470mm                      | 15pcs                     | Ø 58mm                       | 1.8M                       | 132.3L             | 172.9L            | 1.89                             | 1440     | 1228 | 1594 | 1655 | 45           | 90    |
| SFH47185818 | Ø 470mm                      | 18pcs                     | Ø 58mm                       | 1.8M                       | 148.6L             | 197.3L            | 2.27                             | 1680     | 1471 | 1594 | 1655 | 38           | 78    |
| SFH47205818 | Ø 470mm                      | 20pcs                     | Ø 58mm                       | 1.8M                       | 164.9L             | 219L              | 2.52                             | 1840     | 1633 | 1594 | 1655 | 34           | 70    |
| SFH47245818 | Ø 470mm                      | 24pcs                     | Ø 58mm                       | 1.8M                       | 197.5L             | 262.5L            | 3.03                             | 2160     | 1957 | 1594 | 1655 | 29           | 61    |
| SFH47305818 | Ø 470mm                      | 30pcs                     | Ø 58mm                       | 1.8M                       | 246.3L             | 327.5L            | 3.79                             | 2640     | 2443 | 1594 | 1655 | 23           | 48    |

6) Inner tank material: using pressurized material, the inner tank has the advantages as follows:

- a) No corrosion: can prevent corrosion lead from chlorine ion, sea water, salt water or buck water
- b) No leakage: applied for special anti-corrosion layer
- c) Sanitary water: the qualities showed above make it possible that water quality is pure and no twice pollution
- 7) Able to be used in all climates