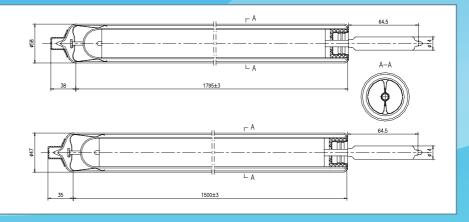

## SFVB Model: All-glass Evacuated Solar Collector Tube with Heat Pipe

**Operation principle:** 

SFVB uses double layers glass tubes with a heat pipe inserted in.

| Item No. | Specification          |                      |
|----------|------------------------|----------------------|
|          | Diameter of solar tube | Length of solar tube |
| SFVB4715 | Ø47mm                  | 1.5M                 |
| SFVB5818 | Ø58mm                  | 1.8M                 |