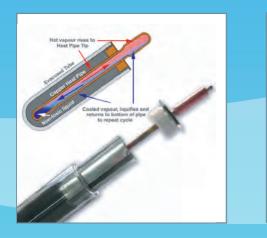

## SFVB Model: All-glass Evacuated Solar Collector Tube with Heat Pipe

**Operation principle:** 

SFVB uses double layers glass tubes with a heat pipe inserted in.

| Item No. | Specification          |                      |
|----------|------------------------|----------------------|
|          | Diameter of solar tube | Length of solar tube |
| SFVB4715 | Ø47mm                  | 1.5M                 |
| SFVB5818 | Ø58mm                  | 1.8M                 |

## **Features:**

1. The tube structure is between all-glass evacuated tube and metal-glass evacuated tube with heat pipes.

2. Suitable for frigid zones because there is no water in the tube.

3. Designed for pressure system.

4. Heat pipe material: TP2 copper.

5. The heat collecting part is a vacuum glass tube which can reduce the heat loss.

6. Stable solar conversion throughout the day, with the round shaped tube allowing solar penetration from all angles.